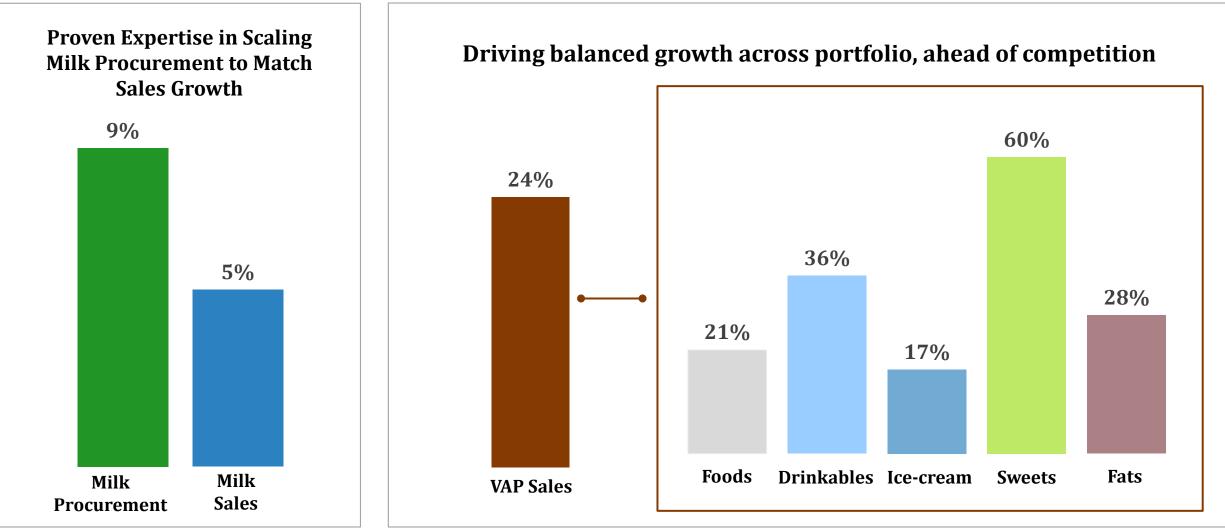

# **Strong Volume Led Growth**

### 3 Year CAGR (FY21-FY24)

# A balanced portfolio that works in every season

Drinkables, Curd and Icecreams lead the sales Milk and paneer sales boom with 'return to school Festive and winter period when Ghee, butter and Sweets sales lead