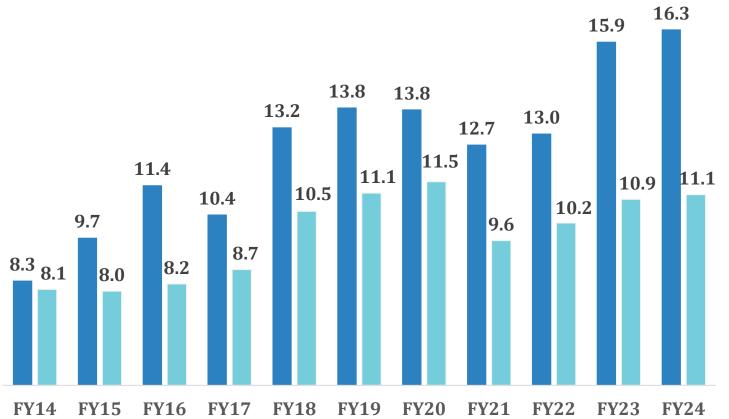

### **Focused on Logistics Efficiencies**

### Freight spends as a % of Revenue

■ Heritage Foods Ltd. ■ Average Dairy Industry

Management aims to reduce operational costs by ~1% by FY26 via operational efficiencies, lower freight and other costs