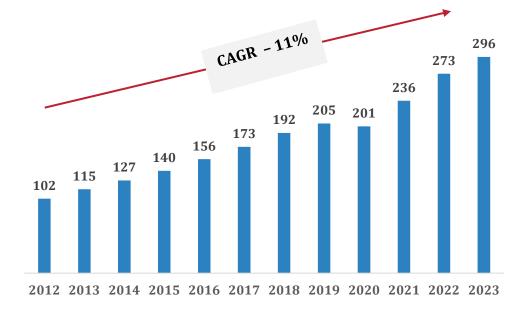

while 60% is managed by the unorganized sector.
- In contrast, developed nations process around 90% of surplus milk through the organized sector.

# **Shifting Towards VAP: Unlocking New Growth Opportunities**

Says Mohit Makhija, Senior Director, CRISIL Ratings, "Amidst modest growth of 2-4% in realisation, the dairy industry's revenues are seen rising on healthy 9-11% growth in volumes. VAP segment - 40% contributor to the industry revenues - will be the primary driver, fueled by rising income levels and consumer transition towards branded products. Rising sales of VAP and liquid milk in the hotels, restaurants and cafes (HORECA) segment will also support the revenue growth."

### Product contribution to organised Dairy sector Revenue

### Disposable Personal Income in India (INR Mn)





# **Experienced Leadership Team with Proven Expertise**





### Dr. Sambasiva Rao President

Dr. Rao, holding a Post Graduate and Doctorate in Zoology, has nearly two decades of experience in the Indian Administrative Services (IAS), including serving as Joint Secretary in the Ministry of Commerce and Industry. He now applies his expertise in governance and commerce to drive growth at Heritage Foods.







An MBA from XLRI and a B.Tech from CET, he brings 27 years of leadership experience in Sales, Marketing, P&L, and General Management across Beverages, Food, and Agribusiness. With a background at Coca-Cola, he leverages his expertise to drive growth and innovation at Heritage Foods.

### CA A. Prabhakara Naidu *CFO*

A Fellow Member of the Institute of Chartered Accountants of India,