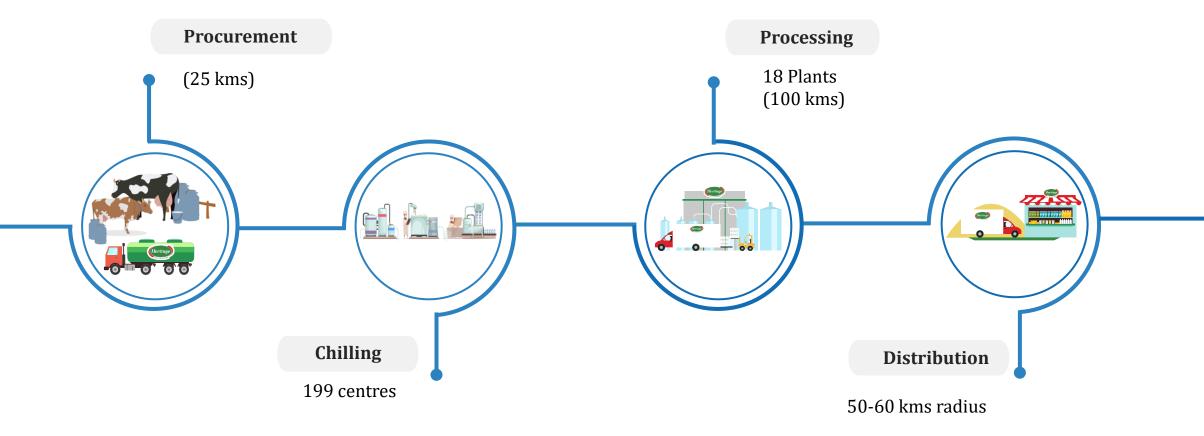

# From Dairy to Your Door: The Journey of Milk

# **Federated Supply Chain**

Operating as a large FMCG company

### This reduces distance traveled by milk and maintains freshness