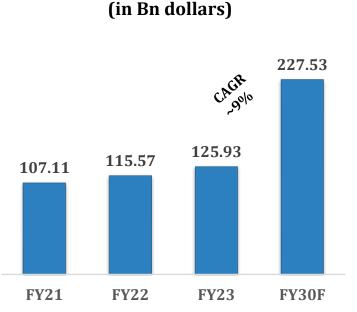

# **India's Dairy Industry: Poised for Significant Growth**

**Indian Dairy market size** 

- India the largest milk producer by contributing 23% of global milk production
- Huge availability of milk in the country boosts the production of value-added and processed products.
- Government impetus National Action Plan for Dairy Development (NAPD), National Programme for Dairy Development (NPDD), Interest Subvention on Working Capital Loans for Dairy Sector.
- ~40% of milk sales are handled by the organized sector, while 60% is managed by the unorganized sector.
- In contrast, developed nations process around 90% of surplus milk through the organized sector.

# **Shifting Towards VAP: Unlocking New Growth Opportunities**

Says Mohit Makhija, Senior Director, CRISIL Ratings, "Amidst modest growth of 2-4% in realisation, the dairy industry's revenues are seen rising on healthy 9-11% growth in volumes. VAP segment - 40% contributor to the industry revenues - will be the primary driver, fueled by rising income levels and consumer transition towards branded products. Rising sales of VAP and liquid milk in the hotels, restaurants and cafes (HORECA) segment will also support the revenue growth."