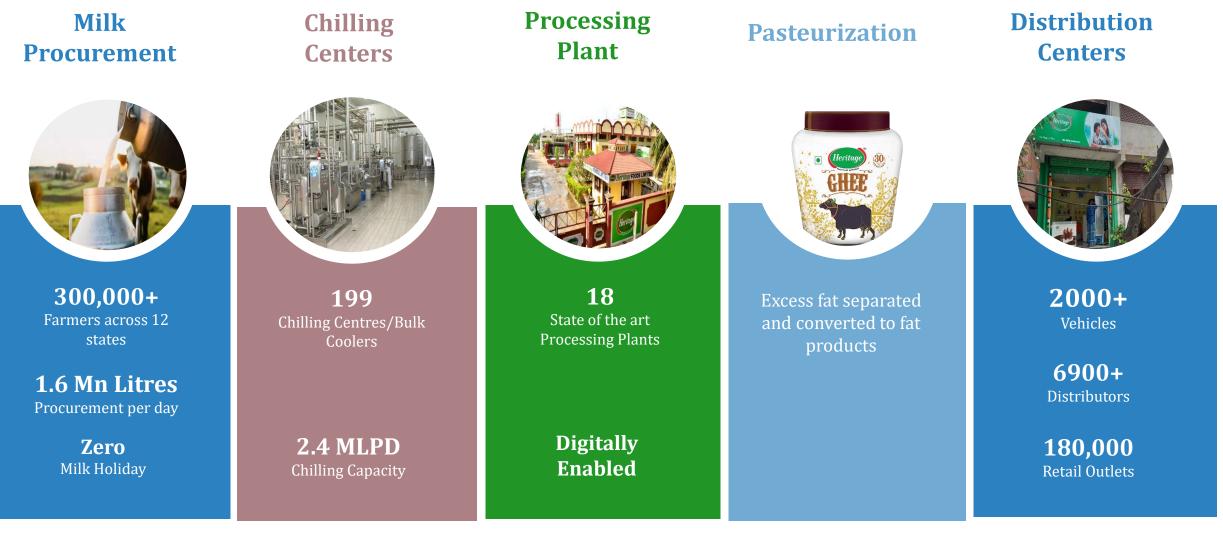

# From Dairy to Your Door: The Journey of Milk

# **Federated Supply Chain**

Operating as a large FMCG company

### This reduces distance traveled by milk and maintains freshness

# **Strong relationship with farmers**

Milk Procurement: Preferred Buyer

Milk procured (LLPD)

- Transparency and accurate measurement
- Fair pricing based on measurement of solids (fat and SNF) delivered
- Faster and guaranteed cashflow to farmers -Thrice a month payment
- No Milk holiday in last
   1000+ cycles