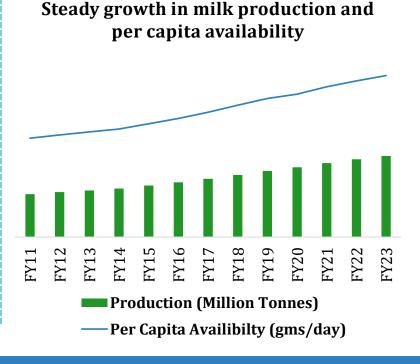

# **India's Dairy Industry: Poised for Significant Growth**

**Indian Dairy market size** 

- India the largest milk producer by contributing 23% of global milk production
- Huge availability of milk in the country boosts the production of value-added and processed products.
- Government impetus National Action Plan for Dairy Development (NAPD), National Programme for Dairy Development (NPDD), Interest Subvention on Working Capital Loans for Dairy Sector.
- ~40% of milk sales are handled by the organized sector, while 60% is managed by the unorganized sector.
- In contrast, developed nations process around 90% of surplus milk through the organized sector.