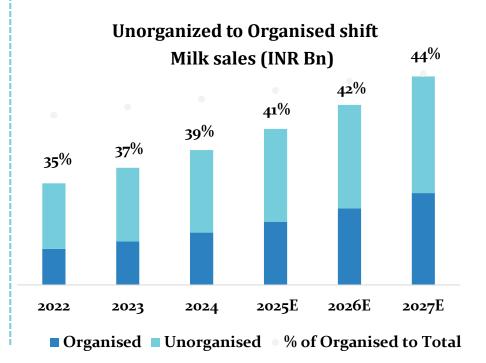

### **Factors Driving VAP growth:**

- Urbanisation
- ✓ Unorganised to Organised shift in the sector
- ✓ Higher disposable income

# **India's Dairy Industry: Poised for Significant Growth**

**Indian Dairy market size** 

- India the largest milk producer by contributing 23% of global milk production
- Huge availability of milk in the country boosts the production of value-added and processed products.
- Government impetus National Action Plan for Dairy Development (NAPD), National Programme for Dairy Development (NPDD), Interest Subvention on Working Capital Loans for Dairy Sector.
- ~40% of milk sales are handled by the organized sector, while 60% is managed by the unorganized sector.
- In contrast, developed nations process around 90% of surplus milk through the organized sector.