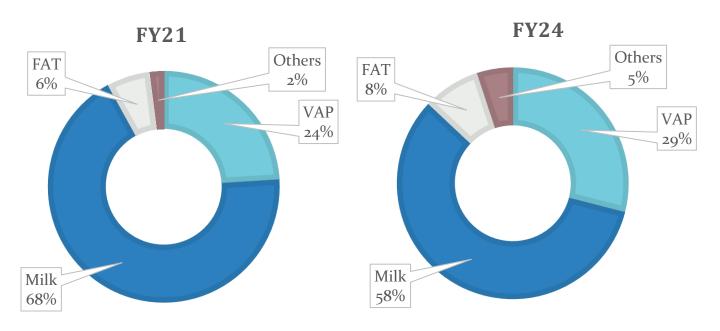

# **Building a High Margin Product Portfolio**

### Strongly Growing VAP Portfolio

### **Product Mix**

- **Changing Dietary Preference of Indian Consumer**
- Higher inclination towards branded, healthier and nutritious alternatives
- Organised market share of Curd, Paneer and Ghee continue to be lower than 20%

- Our strong R&D
   capability that enables
   us to offer a wide array
   of delicious and highly
   nutritious value-added
   portfolio.
- VAP products have
   higher shelf life, better
   margins and offer
   market differentiation