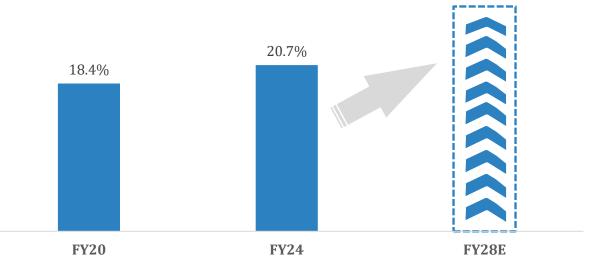

ide array
   of delicious and highly
   nutritious value-added
   portfolio.
- VAP products have
   higher shelf life, better
   margins and offer
   market differentiation

# **Strategic Working Capital Management**

Significant Reduction over last one year

Working Capital Days



Heritage Foods Ltd.
Dairy Industry Average

## **Diversified and Growing Product Portfolio**





# TOTAL SKU's: 418



*"We create value by staying flexible, introducing innovative products, and expanding into high-growth markets to meet consumer needs and drive sustainable growth."* 

Mrs . Nara Brahmani Executive Director

# **Clear Strategic Priorities to Drive Future Growth**





# **VAP portfolio to Improve Margins**



### Higher Contribution of VAP to Revenue



### **Higher Projected Gross Margins**



### **Factors Driving VAP growth:**

- Urbanisation
- ✓ Unorganised to Organised shift in the sector
- ✓ Higher disposable income

### **Industry Growth potential (By Category):**

| Category  | Organised Market<br>Share | CAGR ( next 7<br>years) |
|-----------|---------------------------|-------------------------|
| ICE CREAM | 40%                       | 18-20%                  |
| CURD      | 14%                       | 21-23%                  |
| PANEER    | 4%                        | 14-16%                  |
| GHEE      | 18-19%                    | 9-12%                   |

# **Digitally Enabled Operations**









Customer Live Application helps streamline sales and costs attributable while creating a responsible and accountable support environment at Heritage DIGIT Centres