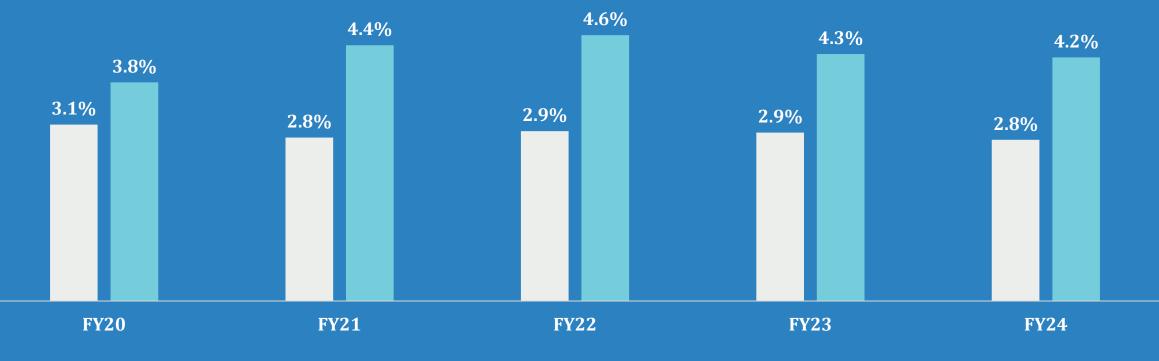

### **Focused on Logistics Efficiencies**

### Freight spends as a % of Revenue

■ Heritage Foods Ltd. ■ Average Dairy Industry

Management aims to reduce operational costs by ~1% by FY26 via operational efficiencies, lower freight and other costs