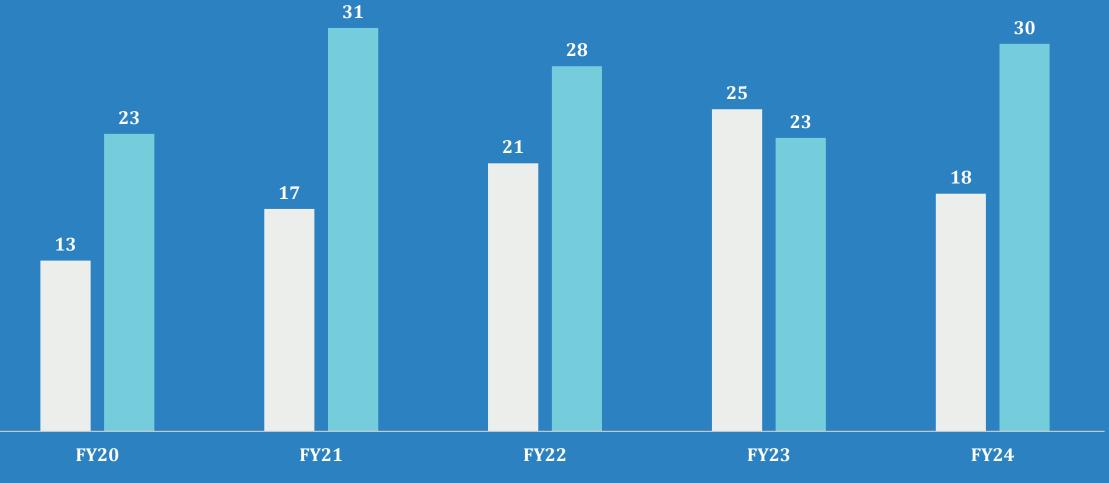

# **Strategic Working Capital Management**

Significant Reduction over last one year

Working Capital Days

Heritage Foods Ltd.
Dairy Industry Average